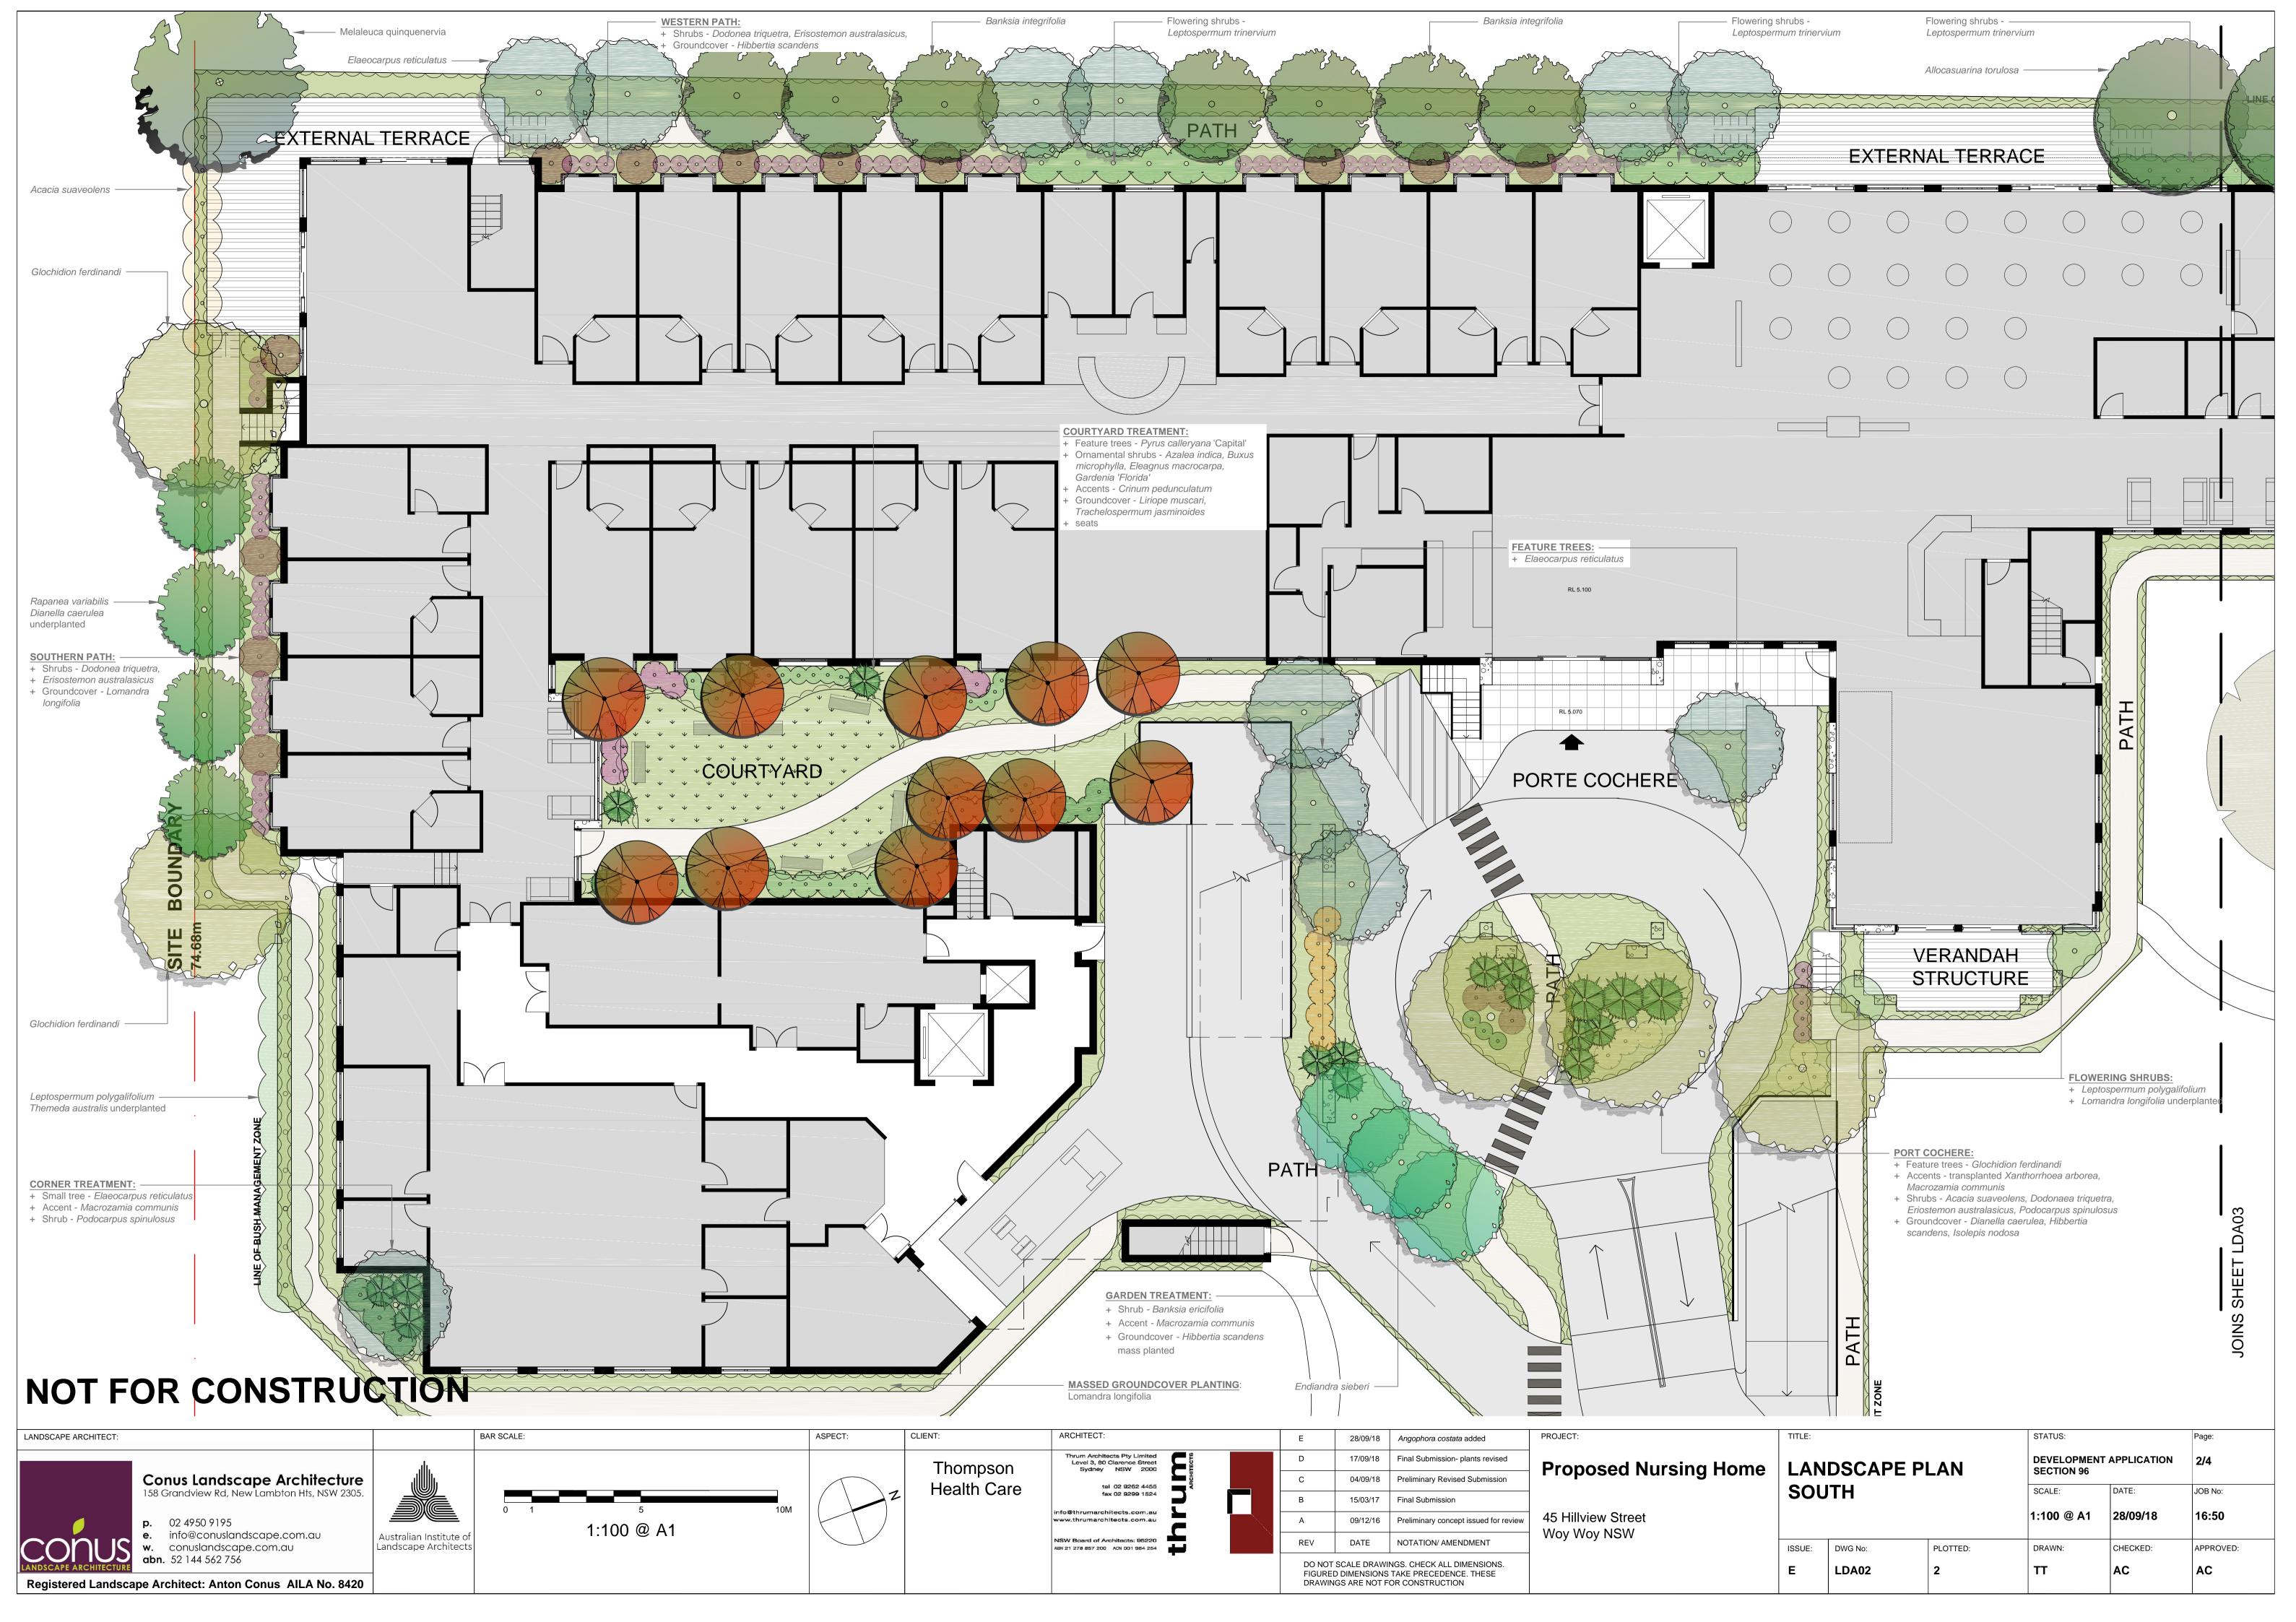

ew Street<br>Woy Woy NSW |  |
|    |                                   |  |

| rle:       |         |          | STATUS:                            |          | Page:     |  |
|------------|---------|----------|------------------------------------|----------|-----------|--|
| OVER SHEET |         |          | DEVELOPMENT APPLICATION SECTION 96 |          |           |  |
|            |         |          | SCALE:                             | DATE:    | JOB No:   |  |
|            |         |          | A1                                 | 28/09/18 | 16:50     |  |
| SUE:       | DWG No: | PLOTTED: | DRAWN:                             | CHECKED: | APPROVED: |  |
|            | LDA00   | 2        | тт                                 | AC       | AC        |  |



## NOT FOR CONSTRUCTION







| Botanic Name                               | Common Name                   | Size (m)    | Pot Size | Spacing  |
|--------------------------------------------|-------------------------------|-------------|----------|----------|
| Trees                                      |                               |             |          |          |
| Acer palmatum 'S <i>enkaki</i> '           | Coral-barked Maple            | 6H x 5W     | 25L      | As shown |
| Allocasuarina torulosa *                   | Forest Oak                    | 10H x 6W    | 200mm    | As shown |
| Angophora costata                          | Smooth-Barked Apple           | 20H x 12W   | 100L     | As shown |
| Banksia integrifolia *                     | Coastal Banksia               | 9H x 5W     | 200mm    | As