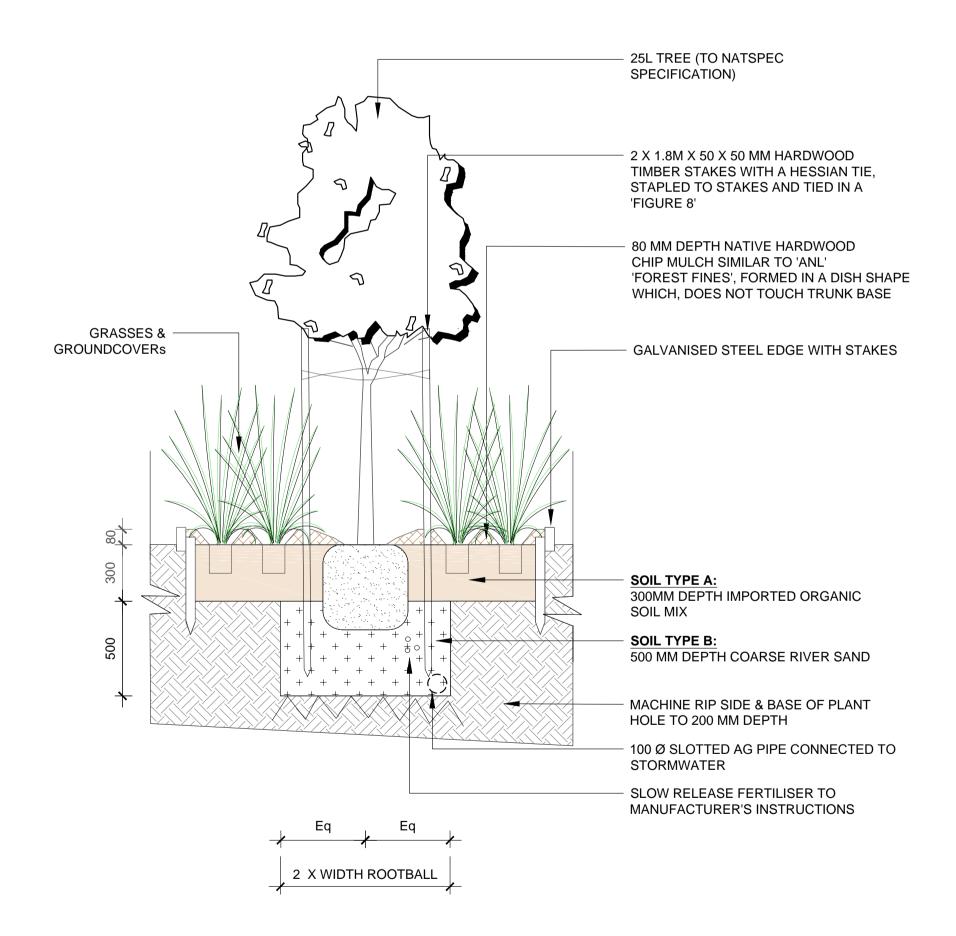

#### NOTES:

- 1. All garden beds to contain premium imported garden mix
- 2. Provide slow-release fertiliser to each plant to manufacturer's instructions
- 3. All garden beds to contain 80mm depth ANL 'Forest Fines' native hardwoodchip mulch
- 4. All trees to be staked by 1800 x 50 x 50mm hardwood timber stakes fastened with hessian ties
- 5. All trees to comply with NATSPEC specifications6. Turf to be 'Sir Walter' Buffalo
- 7. All garden bed edges to be galvanised steel

2 TREE DETAIL 1:20
04 TYPICAL TREE W MASS PLANTING