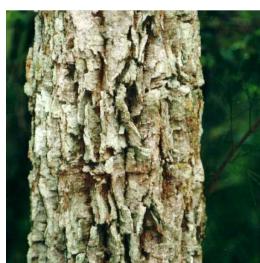

| Mattrush Grass                | 1.2m x 1.2m | 140mm    | 0.7m     |
| Themeda australis *                        | Kangaroo Grass                | 0.8H x 0.6W | tube     | 0.5m     |
| Trachelospermum jasminoides                | Chinese Star Jasmine          | 0.4H x 3W   | 200mm    | 1m       |

#### NOTES:

- 1. All garden beds to contain premium imported garden mix
- 2. Provide slow-release fertiliser to each plant to manufacturer's instructions
- 3. All garden beds to contain 80mm depth ANL 'Forest Fines' native hardwoodchip mulch
- 4. All trees to be staked by 1800 x 50 x 50mm hardwood timber stakes fastened with hessian ties
- 5. All trees to comply with NATSPEC specifications6. Turf to be 'Sir Walter' Buffalo
- 7. All garden bed edges to be galvanised steel







IOODIO(I TDI INII

ENDIANDRA SIEBERI IMAGES

# ACACIA SUAVEOLENS **ERIOSTEMON AUSTRALASICUS** CRINUM PEDUNCULATUM GLOCHIDION FERDINANDI BANKSIA ERICIFOLIA HIBBERTIA SCANDENS LEPTOSPERMUM TRINERVIUM

INDICATIVE PLANT IMAGES

ELAEOCARPUS RETICULATUS



1 PLANTING DETAIL 1:20 04 TYPICAL MASS PLANTING



2 TREE DETAIL 1:20
04 TYPICAL TREE W MASS PLANTING

### NOT FOR CONSTRUCTION



PYRUS CALLERYANA 'CAPITAL'