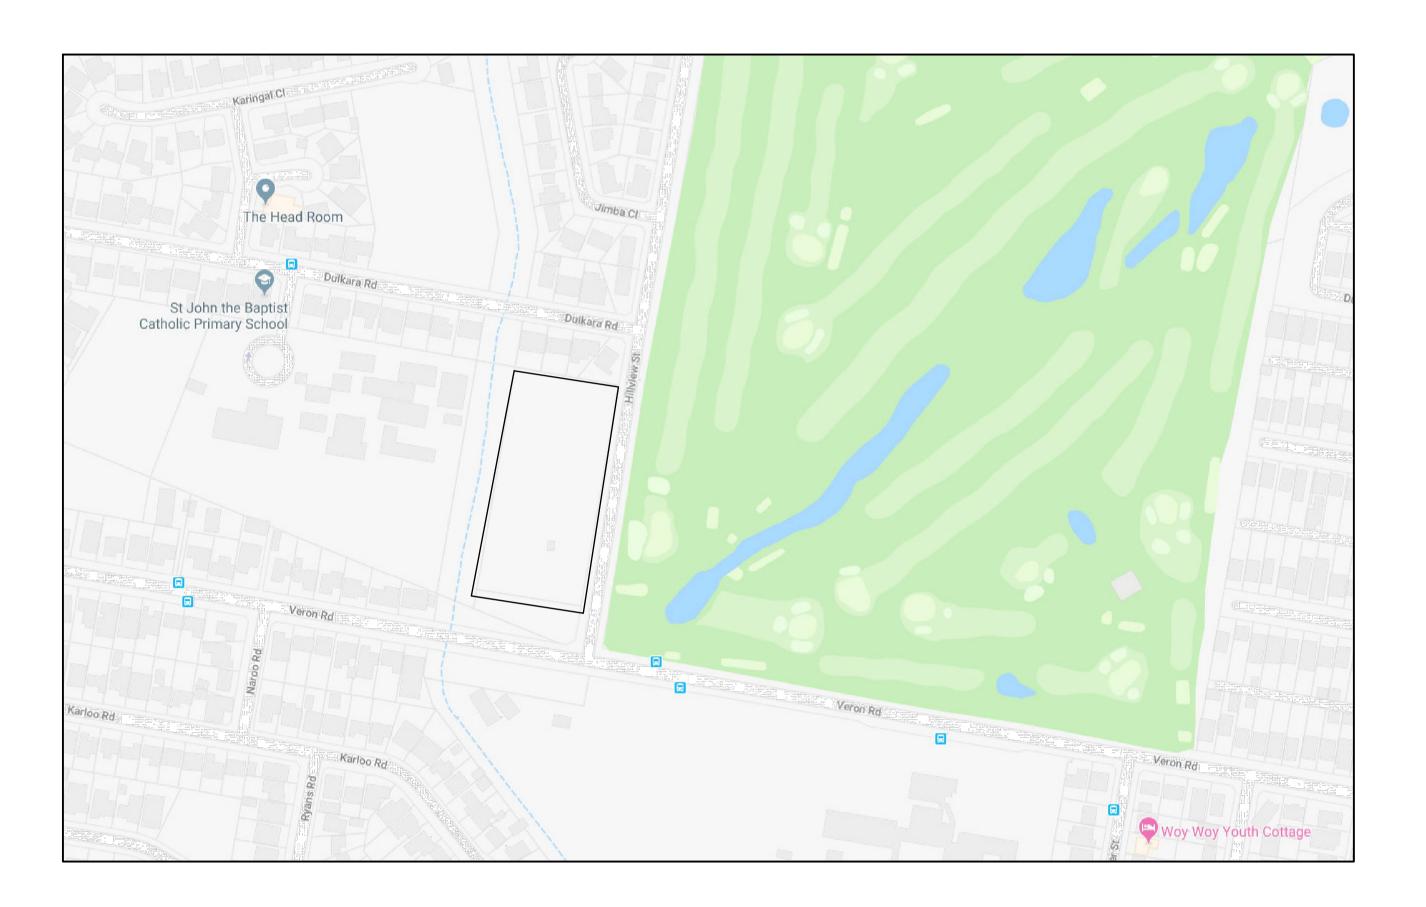

## PROPOSED NURSING HOME

Location:
45 HILLVIEW STREET
WOY WOY

(source: Google Maps 2018)