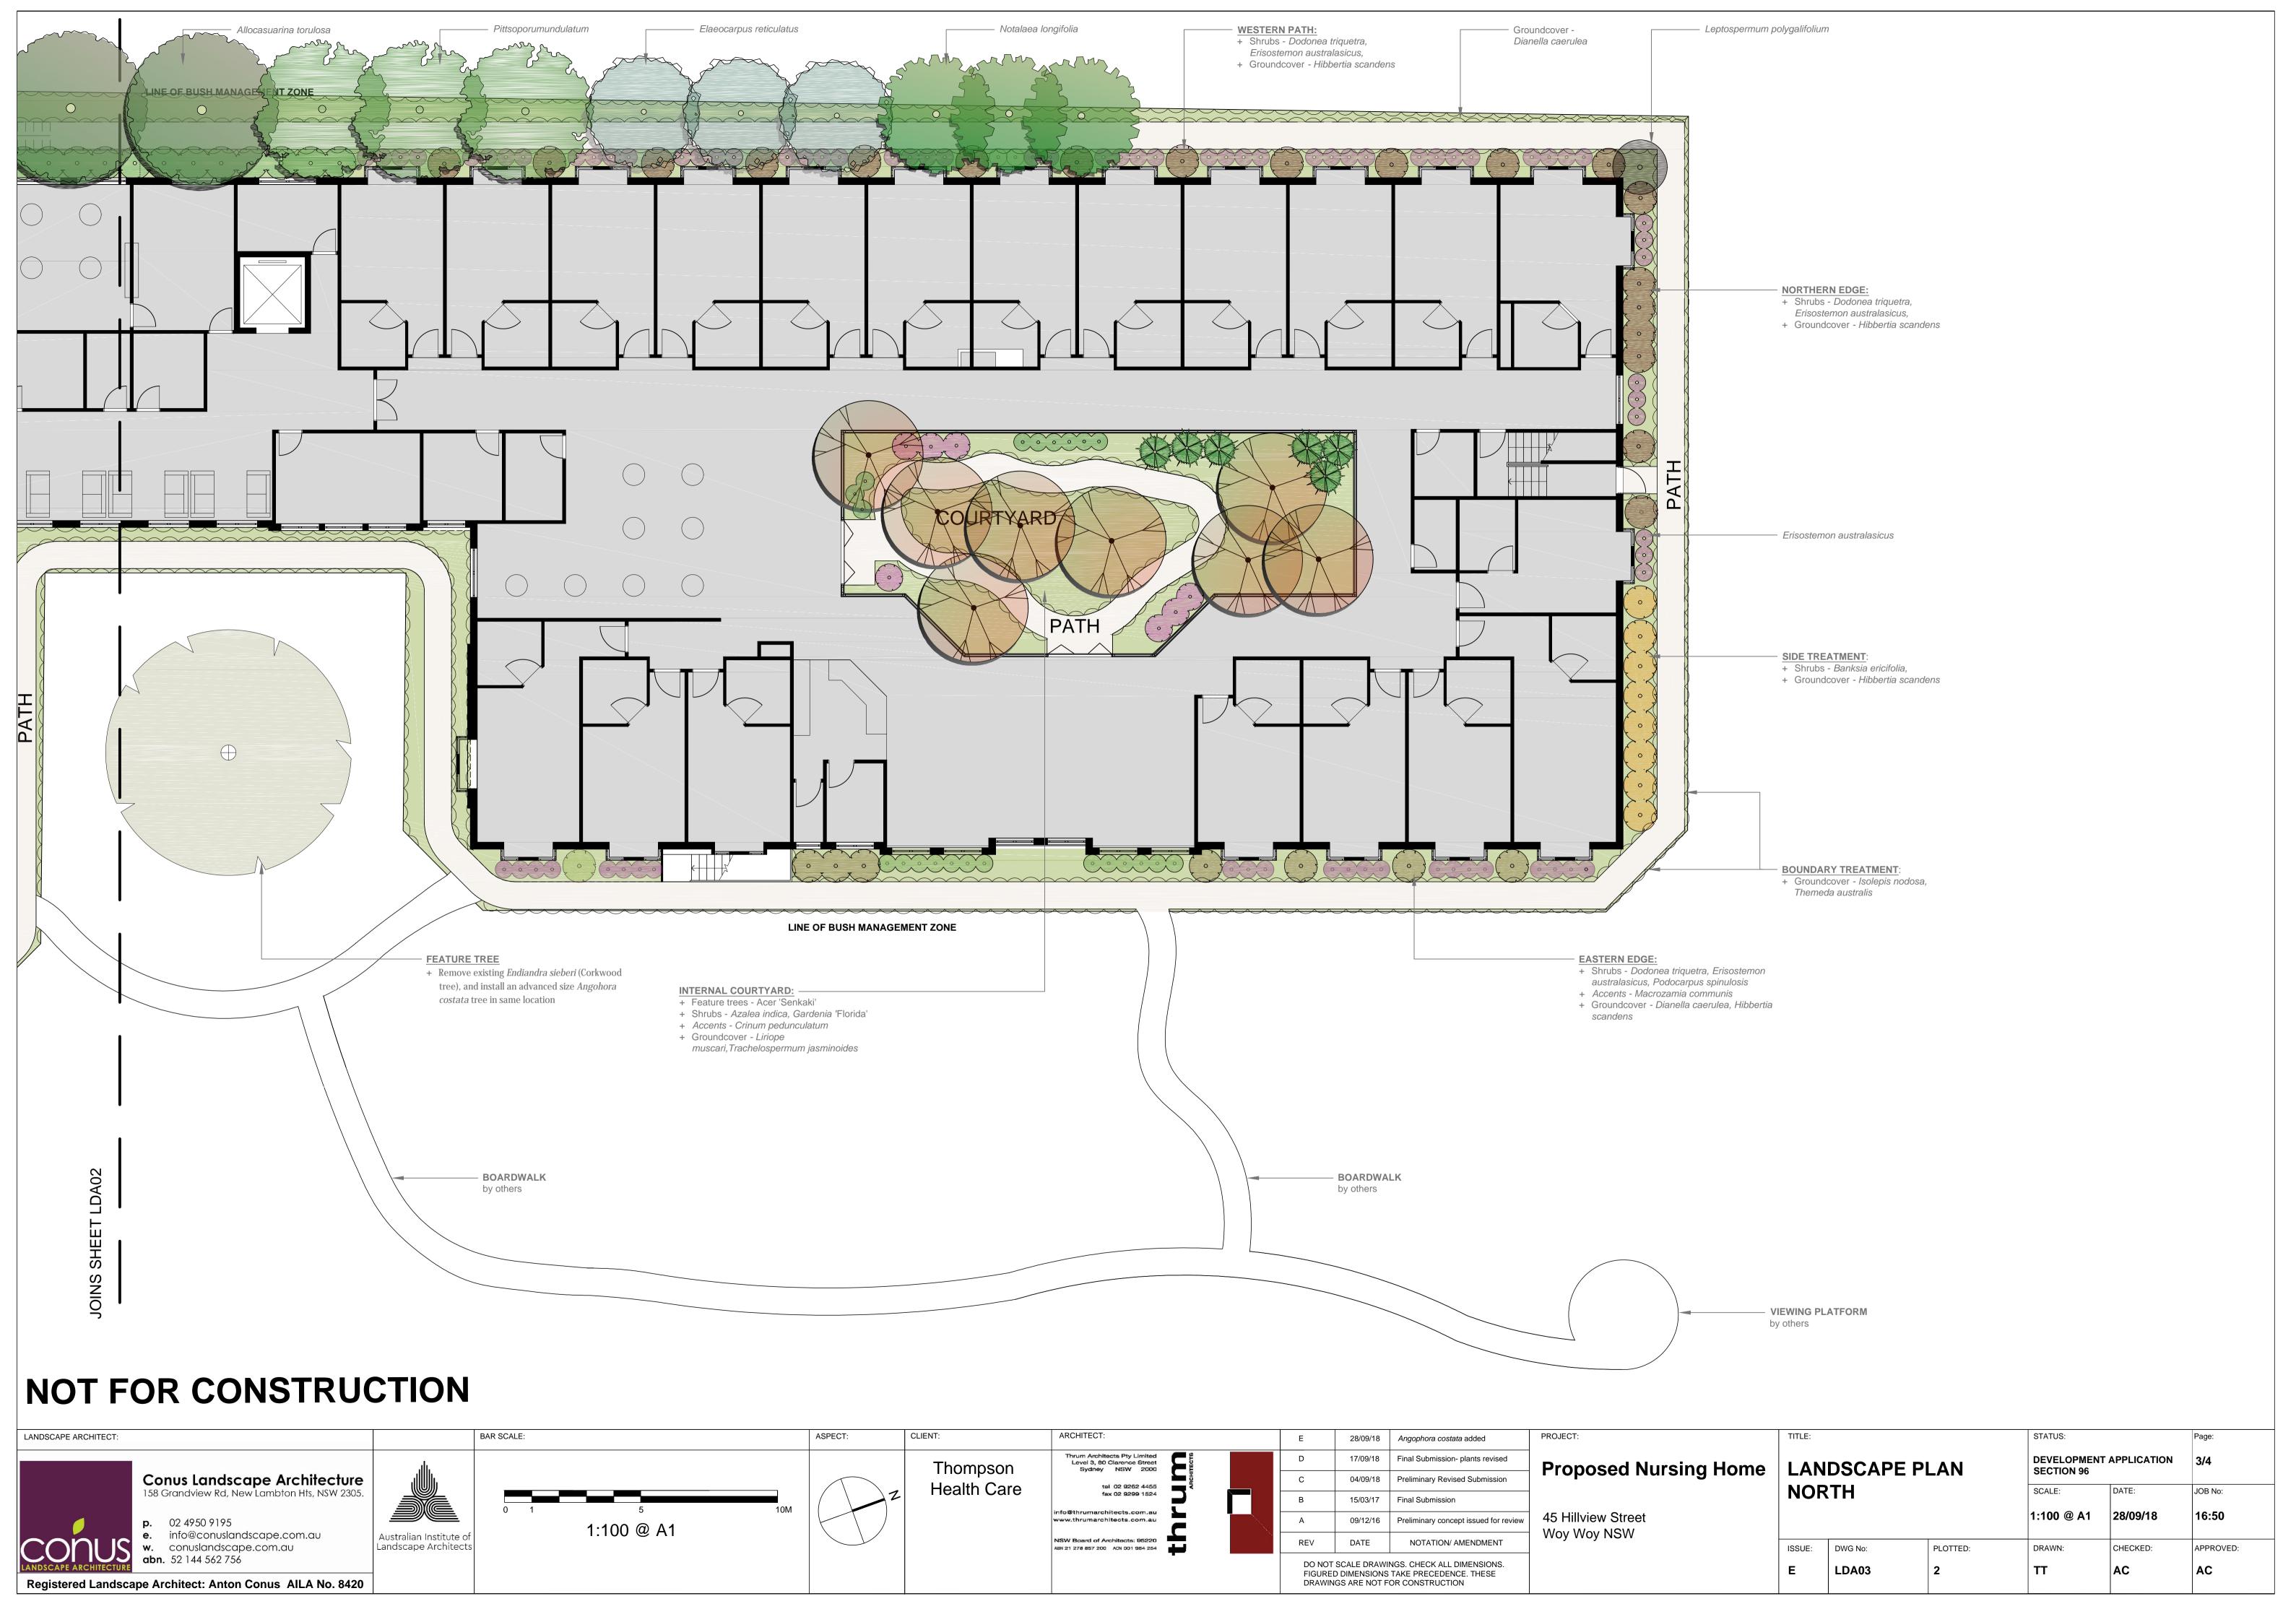

Street<br>Woy Woy NSW |  |
|    |                                   |  |

| rle:       |         |          | STATUS:                            |          | Page:     |  |
|------------|---------|----------|------------------------------------|----------|-----------|--|
| OVER SHEET |         |          | DEVELOPMENT APPLICATION SECTION 96 |          |           |  |
|            |         |          | SCALE:                             | DATE:    | JOB No:   |  |
|            |         |          | A1                                 | 28/09/18 | 16:50     |  |
| SUE:       | DWG No: | PLOTTED: | DRAWN:                             | CHECKED: | APPROVED: |  |
|            | LDA00   | 2        | тт                                 | AC       | AC        |  |



## NOT FOR CONSTRUCTION







| Botanic Name                               | Common Name                   | Size (m)    | Pot Size | Spacing  |
|--------------------------------------------|-------------------------------|-------------|----------|----------|
| Trees                                      |                               |             |          |          |
| Acer palmatum 'S <i>enkaki</i> '           | Coral-barked Maple            | 6H x 5W     | 25L      | As shown |
| Allocasuarina torulosa *                   | Forest Oak                    | 10H x 6W    | 200mm    | As shown |
| Angophora costata                          | Smooth-Barked Apple           | 20H x 12W   | 100L     | As shown |
| Banksia integrifolia *                     | Coastal Banksia               | 9H x 5W     | 200mm    | As s