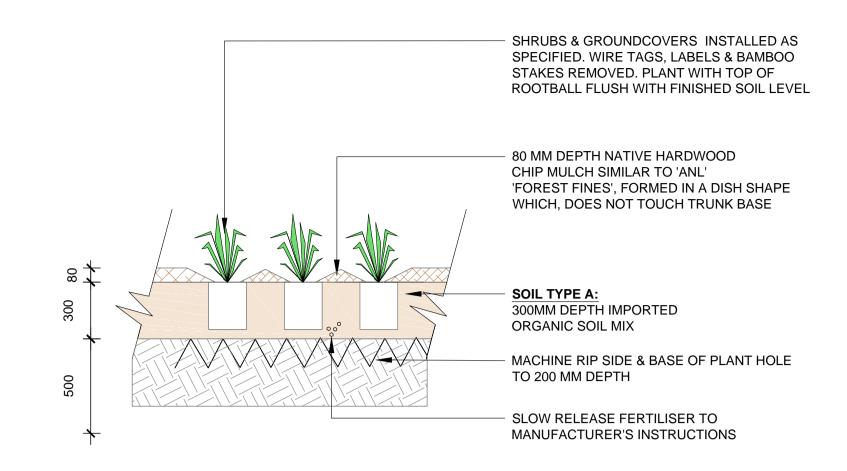

#### NOTES:

- 1. All garden beds to contain premium imported garden mix
- 2. Provide slow-release fertiliser to each plant to manufacturer's instructions
- 3. All garden beds to contain 80mm depth ANL 'Forest Fines' native hardwoodchip mulch
- 4. All trees to be staked by 1800 x 50 x 50mm hardwood timber stakes fastened with hessian ties
- 5. All trees to comply with NATSPEC specifications6. Turf to be 'Sir Walter' Buffalo
- 7. All garden bed edges to be galvanised steel

# ACACIA SUAVEOLENS **ERIOSTEMON AUSTRALASICUS** CRINUM PEDUNCULATUM GLOCHIDION FERDINANDI BANKSIA ERICIFOLIA HIBBERTIA SCANDENS LEPTOSPERMUM TRINERVIUM

INDICATIVE PLANT IMAGES

ELAEOCARPUS RETICULATUS

1 PLANTING DETAIL 1:20 04 TYPICAL MASS PLANTING