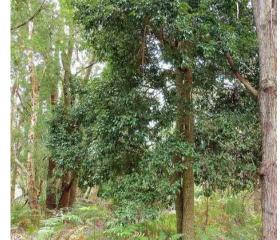

| Mattrush Grass                | 1.2m x 1.2m | 140mm    | 0.7m     |
| Themeda australis *                        | Kangaroo Grass                | 0.8H x 0.6W | tube     | 0.5m     |
| Trachelospermum jasminoides                | Chinese Star Jasmine          | 0.4H x 3W   | 200mm    | 1m       |

#### NOTES:

- 1. All garden beds to contain premium imported garden mix
- 2. Provide slow-release fertiliser to each plant to manufacturer's instructions
- 3. All garden beds to contain 80mm depth ANL 'Forest Fines' native hardwoodchip mulch
- 4. All trees to be staked by 1800 x 50 x 50mm hardwood timber stakes fastened with hessian ties
- 5. All trees to comply with NATSPEC specifications6. Turf to be 'Sir Walter' Buffalo
- 7. All garden bed edges to be galvanised steel







IOODIO(I TDI INII

ENDIANDRA SIEBERI IMAGES

# ACACIA SUAVEOLENS **ERIOSTEMON AUSTRALASICUS** CRINUM PEDUNCULATUM GLOCHIDION FERDINANDI BANKSIA ERICIFOLIA HIBBERTIA SCANDENS LEPTOSPERMUM TRINERVIUM

INDICATIVE PLANT IMAGES

ELAEOCARPUS RETICULATUS



1 PLANTING DETAIL 1:20 04 TYPICAL MASS PLANTING



2 TREE DETAIL 1:20
04 TYPICAL TREE W MASS PLANTING

### NOT FOR CONSTRUCTION



PYRUS CALLERYANA 'CAPITAL'